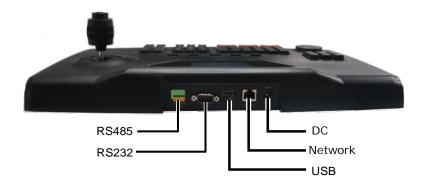

## Interface figure

## **Specifications**

| Product model       | BDTSecureKB-1100                            |
|---------------------|---------------------------------------------|
| Joystick            | four-dimensional joystick                   |
| Ethernet port       | 1 RJ-45 10 M / 100 M adaptive Ethernet port |
| USB Interface       | 1 USB2.0 interfaces                         |
| Serial Interface    | 1 RS-232, 2 RS-485                          |
| Power Supply        | 12V DC                                      |
| Consumption         | 5W                                          |
| Working Temperature | -10°C ~ + 55°C                              |
| Working Humidity    | 10% ~ 90%                                   |
| Dimensions          | 47mm×270mm×440mm(1.9"×10.6"×17.3")          |
| Weight              | <1kg                                        |