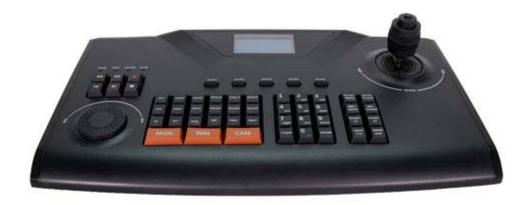

#### **Key Features**

LCD screen display

Four-dimensional joystick control

Based on IP network

Support multiple user permissions

 $Connectable \,to\,NVR\,to\,control\,NVR\,menu\,and\,PTZ\,operations$ 

Multiple devices can be connected