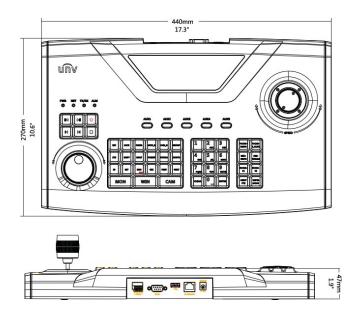

## **Dimensions**

"Your Reliable Integrated Video Surveillance Solutions Provider"

## **Specifications**

| Product model       | BDTSecureKB-1100                            |
|---------------------|---------------------------------------------|
| Joystick            | four-dimensional joystick                   |
| Ethernet port       | 1 RJ-45 10 M / 100 M adaptive Ethernet port |
| USB Interface       | 1 USB2.0 interfaces                         |
| Serial Interface    | 1 RS-232, 2 RS-485                          |
| Power Supply        | 12V DC                                      |
| Consumption         | 5W                                          |
| Working Temperature | -10°C ~ + 55°C                              |
| Working Humidity    | 10% ~ 90%                                   |
| Dimensions          | 47mm×270mm×440mm(1.9"×10.6"×17.3")          |
| Weight              | <1kg                                        |