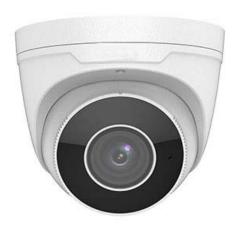

## 5MP WDR Starlight (Motorized) VF Eyeball Network IR Camera

### BDTSecure3635ER3DUPZ

## **Optics**

Starlight illumination

Day/night functionality

Optical glass window with higher light transmittance

IR anti-reflection window to increase the infrared transmittance

Smart IR, up to 30 m (98 ft) IR distance

2D/3D DNR (Digital Noise Reduction)

Built-in motorized lens for remote zoom

## Structure

Starlink

Support PoE power supply

Wide temperature range: -40°C to 60°C (-40°F to 140°F)

Wide voltage range of ±25%

IP67