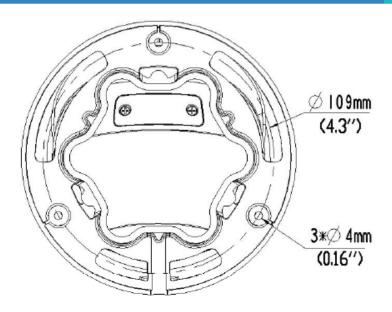

## Accessories

| Installation mode | Accessories                                            | Description                                                                                                   |
|-------------------|--------------------------------------------------------|---------------------------------------------------------------------------------------------------------------|
| Ceiling mount     | Mounting pedestal is included in the product package   | TR-JB03-B-IN junction box and TR-A01-IN waterproof joint for the junction is optional                         |
| Wall mount        | TR-WM03-A-IN                                           | For indoor wall installation, excluding junction box                                                          |
|                   | TR-JB07/WM03-A-IN (Or TR-JB07/WM03-B-IN)               | For outdoor wall installation, including junction box TR-A01-IN waterproof joint for the junction is optional |
|                   | TR-JB07/WM03-A-IN (Or<br>TR-JB07/WM03-B-IN)+TR-UP06-IN | For outdoor wall installation, including junction box                                                         |
| Pendant mount     | TR-WM03-A-IN+TR-UP06-IN                                | For indoor pendent installation                                                                               |