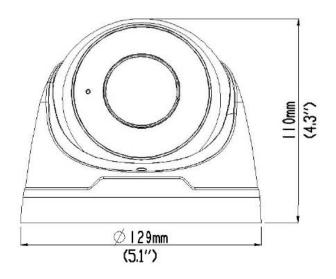

# **Dimensions**

**Starlink** DATASHEET

| Starlink | DATASHEET |
|----------|-----------|
|----------|-----------|

|                        | Authentication                                                                                                            |  |  |
|------------------------|---------------------------------------------------------------------------------------------------------------------------|--|--|
| Audio                  |                                                                                                                           |  |  |
| Audio Compression      | G.711                                                                                                                     |  |  |
| Suppression            | Supported                                                                                                                 |  |  |
| Sampling Rate          | 8 KHZ                                                                                                                     |  |  |
| Storage                |                                                                                                                           |  |  |
| Edge Storage           | Micro SD, up to 256GB                                                                                                     |  |  |
| Network Storage        | ANR                                                                                                                       |  |  |
| Network                |                                                                                                                           |  |  |
| Protocols              | IPv4, IGMP, ICMP, ARP, TCP, UDP, DHCP, PPPoE, RTP, RTSP, RTCP, DNS, DDNS, NTP, FTP, UPnP, HTTP, HTTPS, SMTP, 802.1x, SNMP |  |  |
| Compatible Integration | ONVIF(Profile S, Profile G),API                                                                                           |  |  |
| Interface              |                                                                                                                           |  |  |
| Network                | 1 RJ45 10M/100M Base-TX Ethernet                                                                                          |  |  |
| Built-in Mic           | Supported                                                                                                                 |  |  |
| General                |                                                                                                                           |  |  |
| Power                  | 12 V DC±25%, PoE (IEEE802.3 af)                                                                                           |  |  |
|                        | Power consumption: Max 8.16W                                                                                              |  |  |
| Dimensions (Ø x H)     | Ф129 x 110 mm (Ø5.08" x 4.3")                                                                                             |  |  |
| Weight                 | 0.82kg (1.8lb)                                                                                                            |  |  |
| Working Environment    | -40°C ~ +60°C (-40°F ~ 140°F), Humidity: 10%~90% RH(non-condensing)                                                       |  |  |
| Ingress Protection     | IP67                                                                                                                      |  |  |
| Reset Button           | Supported                                                                                                                 |  |  |