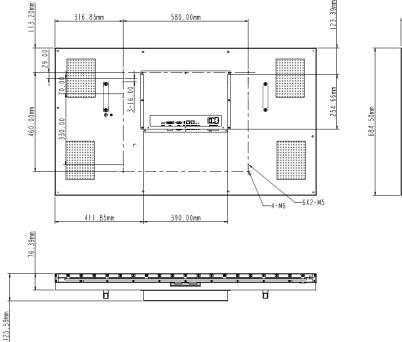

|
| 1×USB                           |
| 1×RS-232 IN, 1×RS-232 OUT, 1×IR |
|                                 |
| 1213.70mm×684.50mm×125.59mm     |
| 100 to 240 VAC                  |
| 220 W                           |
| 24.5 Kg                         |
| 0°C ~ 40 °C                     |
| 20%~90% (No Condensation)       |
|                                 |

## **Typical Application**

### Inside Splicing application mode

BDTSecureMW-A55-B1 support with DC5500 series HD DC match up, After decoding the image Mosaic display.

### Outside Splicing application mode

BDTSecureMW-A55-B1, compatible with splicing control device of BDTSecure and main manufacturers, realize video splicing display after decoding media stream by IP and signal output from workstation.

## Starlink

## Dimensions





## **Order Information**

| Model                                                                                          | Remake       |
|------------------------------------------------------------------------------------------------|--------------|
| BDTSecureMW-A55-B1                                                                             | LCD Splicing |
| Display Unit 55 Inch Split Screen Vertical Support Bracket Unit-3.5(Modularization Floor Mount | ng) optional |
| 55 Inch Split Screen Vertical Support Bracket Base-3.5-H60(Modularization Floor Mounting)      | optional     |
| 55 Inch Split Screen Vertical Support Bracket Base-3.5-H80(Modularization Floor Mounting)      | optional     |
| 55 Inch Split Screen Vertical Support Bracket Base-3.5-H90(Modularization Floor Moun