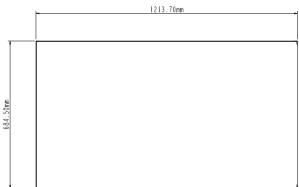

## Dimensions

## Specifications

| BDTSecureMW-A55-B1              |
|---------------------------------|
|                                 |
| 55″                             |
| LED (Direct type)               |
| 3.5 mm                          |
| 1920×1080                       |
| 16.7M                           |
| 500 cd/m <sup>2</sup>           |
| 4000:1                          |
| 8 ms                            |
| Horizontal 178°, Vertical 178°  |
|                                 |
| 1×VGA, 1×DVI, 1×HDMI            |
| 1×USB                           |
| 1×RS-232 IN, 1×RS-232 OUT, 1×IR |
|                                 |
| 1213.70mm×684.50mm×125.59mm     |
| 100 to 240 VAC                  |
| 220 W                           |
| 24.5 Kg                         |
| 0°C ~ 40 °C                     |
| 20%~90% (No Condensation)       |
|                                 |