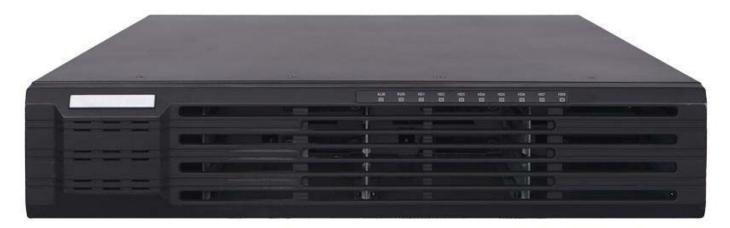

### Overview

BDTSecureDEU1008, with high performance, high reliability, high density, high scalability, is anaffordable high-leveldisk enclosure developed especially for video surveillance.

### **Features**

High density

The innovative enclosure with 530.4mm depth and 2U height that holds up to 8 disks, is space-saving and applicable to the standard rack-mounted scenarios.

Power protection

Disk poweredonsequentially during system startup, protection from impulse current.