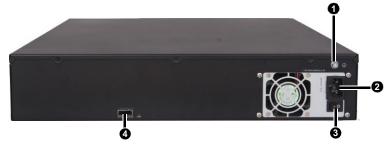

### **Rear Panel**

| No. | Item               | Description                                |
|-----|--------------------|--------------------------------------------|
|     | Grounding terminal | Equipment grounding                        |
|     | Power interface    | AC power, 100 V-240 V AC                   |
|     | Power switch       | Turn on/off device when connected to power |
|     | Mini-SAS interface | For connection to the host                 |