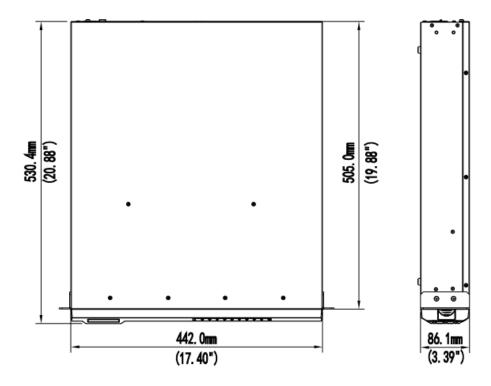

# **Specifications**

|                                 | BDTSecureDEU1008                                |  |
|---------------------------------|-------------------------------------------------|--|
| Storage                         |                                                 |  |
| HDD                             | 8 SATA Interfaces                               |  |
| Disk Capacity                   | up to 8TB for each disk                         |  |
| External Interface              |                                                 |  |
| Back-end Expansion<br>Interface | 1 Mini SAS                                      |  |
| General                         |                                                 |  |
| Power Supply                    | 100 ~ 240V                                      |  |
| Consumption ( with HDD )        | ≤ 100W                                          |  |
| Working Environment             | -10 °C~ 55 °C<br>5%~95% RH (non-condensing)     |  |
| Weight(Without HDD)             | < 8 kg(17.6lb)                                  |  |
| Dimensions (W×D×H)              | 442.0 × 530.4 × 86.1mm (17.4" × 20.88" × 3.39") |  |

# **Dimensions**