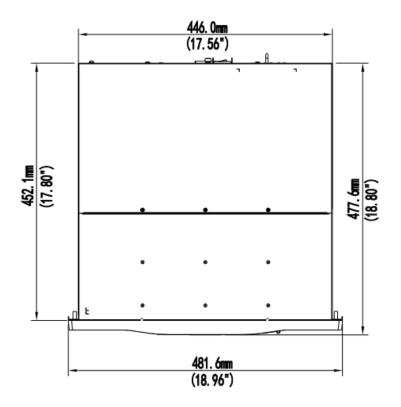

## **Dimensions**

# **Specifications**

|                                 | BDTSecureDEU1016                                 |  |
|---------------------------------|--------------------------------------------------|--|
| Storage                         |                                                  |  |
| HDD                             | 16 SATA Interfaces                               |  |
| Disk Capacity                   | up to 8TB for each disk                          |  |
| External Interface              |                                                  |  |
| Back-end Expansion<br>Interface | 1 mini SAS                                       |  |
| General                         |                                                  |  |
| Power Supply                    | 100 ~ 240V                                       |  |
| Consumption ( with HDD )        | ≤ 100W                                           |  |
| Working Environment             | -10 °C~ 55 °C<br>5%~95% RH (non-condensing)      |  |
| Weight(Without HDD)             | < 10kg(22lb)                                     |  |
| Dimensions (W×D×H)              | 481.6 × 477.1× 130.5mm (18.96" × 18.78" × 5.14") |  |