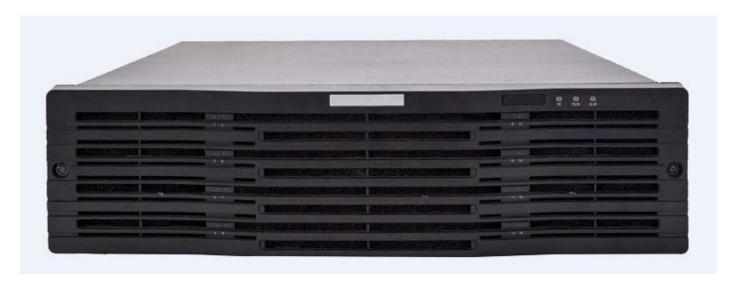

# BDTSecureDEU1016 Disk Enclosure

### Overview

BDTSecureDEU1016, with high performance, high reliability, high density, high scalability, is an affordable high-leveldisk enclosure developed especially for video surveillance.

### **Features**

High density

The innovative enclosure with 477.1mm depth and 3U height that holds up to 16 disks, is space-saving and applicable to the standard rack-mounted scenarios.

- Power protection
  - Disk poweredonsequentially during system startup, protection from impulse current.
- Multistagefan speed and energy saving
  - Fans with multistage speed are configured in the hot-swappable frame in redundancy mode. System power consumption can be balanced intelligently with heat dissipation calculation to ensure low power consumption and stable operation of the system.
- Redundant power supplies