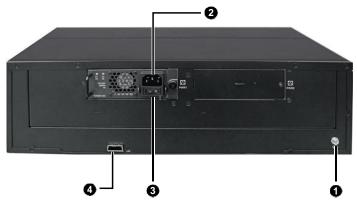

### **Rear Panel**

| No. | Item               | Description                                |
|-----|--------------------|--------------------------------------------|
|     | Grounding terminal | Equipment grounding                        |
|     | Power interface    | AC power, 100 V-240 V AC                   |
|     | Power switch       | Turn on/off device when connected to power |
|     | Mini-SAS interface | For connection to the host                 |