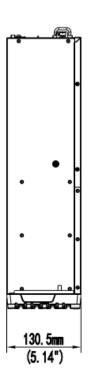

## **Dimensions**

# **Specifications**

|                                 | BDTSecureDEU1016                                 |  |
|---------------------------------|--------------------------------------------------|--|
| Storage                         |                                                  |  |
| HDD                             | 16 SATA Interfaces                               |  |
| Disk Capacity                   | up to 8TB for each disk                          |  |
| External Interface              |                                                  |  |
| Back-end Expansion<br>Interface | 1 mini SAS                                       |  |
| General                         |                                                  |  |
| Power Supply                    | 100 ~ 240V                                       |  |
| Consumption ( with HDD )        | ≤ 100W                                           |  |
| Working Environment             | -10 °C~ 55 °C<br>5%~95% RH (non-condensing)      |  |
| Weight(Without HDD)             | < 10kg(22lb)                                     |  |
| Dimensions (W×D×H)              | 481.6 × 477.1× 130.5mm (18.96" × 18.78" × 5.14") |  |