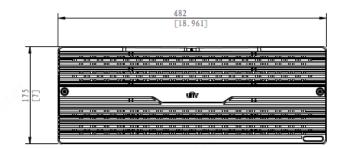

## **Dimensions**

## BDTSecureDE1824-V2

**Starlink** DATASHEET

"Your Reliable Integrated Video Surveillance Solutions Provider"

# **Specifications**

| Item                         | BDTSecureDE1848-V2                                                          | BDTSecureDE1824-V2                                                            |
|------------------------------|-----------------------------------------------------------------------------|-------------------------------------------------------------------------------|
| Controller                   | 1                                                                           |                                                                               |
| Management Interface         | 2 Serial port                                                               |                                                                               |
| Back-end Expansion Interface | 2-port 4*12 Gbps Mini SAS HD                                                | 2-port 4*12 Gbps Mini SAS HD(Primary)<br>2-port 2*12 Gbps Mini SAS HD(Backup) |
| HDD                          | 48 SATA Interfaces                                                          | 24 SATA Interfaces                                                            |
| Disk Capacity                | 1 TB, 2 TB, 3 TB, 4 TB , 5 TB, 6 TB,8TB,10TB, 12TB,14TB                     |                                                                               |
| Dimension<br>(WxDxH)         | 482mm X801mm X 178mm  Note: for standard cabinet with 1000mm depth or above | 482mm X589mm X 175mm                                                          |
| Power Consumption            | 410W (fully loaded)                                                         | 250W (fully loaded)                                                           |
| Power Supply                 | 100V - 127V/200V - 240V AC; 60Hz/50Hz                                       |                                                                               |
| Weight                       | Fully loaded: 60< kg                                                        | Fully loaded: < 38kg                                                          |
| Authentication certificate   | CE, FCC, UL                                                                 |                                                                               |
| Operating temperature        | 5°C ~ 40°C / 41°F ~ 104°F                                                   |                                                                               |
| Recommended temperature      | 10 °C~ 35 °C / 50°F ~ 95°F                                                  |                                                                               |
| Humidity                     | 20%~80% RH (non-condensing)                                                 |                                                                               |