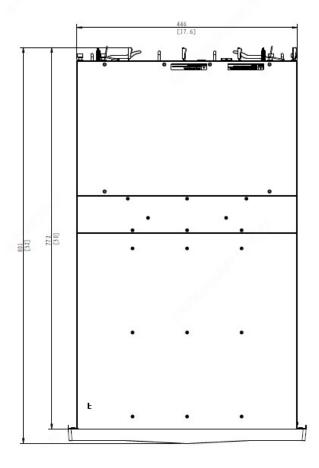

## **Dimensions**

## BDTSecureDE1824-V2

**Starlink** DATASHEET

"Your Reliable Integrated Video Surveillance Solutions Provider"

# **Specifications**

| Item                         | BDTSecureDE1848-V2                                                          | BDTSecureDE1824-V2                                                            |
|------------------------------|-----------------------------------------------------------------------------|-------------------------------------------------------------------------------|
| Controller                   | 1                                                                           |                                                                               |
| Management Interface         | 2 Serial port                                                               |                                                                               |
| Back-end Expansion Interface | 2-port 4*12 Gbps Mini SAS HD                                                | 2-port 4*12 Gbps Mini SAS HD(Primary)<br>2-port 2*12 Gbps Mini SAS HD(Backup) |
| HDD                          | 48 SATA Interfaces                                                          | 24 SATA Interfaces                                                            |
| Disk Capacity                | 1 TB, 2 TB, 3 TB, 4 TB , 5 TB, 6 TB,8TB,10TB, 12TB,14TB                     |                                                                               |
| Dimension<br>(WxDxH)         | 482mm X801mm X 178mm  Note: for standard cabinet with 1000mm depth or above | 482mm X589mm X 175mm                                                          |
| Power Consumption            | 410W (fully loaded)                                                         | 250W (fully loaded)                                                           |
| Power Supply                 | 100V - 127V/200V - 240V AC; 60Hz/50Hz                                       |                                                                               |
| Weight                       | Fully loaded: 60< kg                                                        | Fully loaded: < 38kg                                                          |
| Authentication certificate   | CE, FCC, UL                                                                 |                                                                               |
| Operating temperature        | 5°C ~ 40°C / 41°F ~ 104°F                                                   |                                                                               |
| Recommended temperature      | 10 °C~ 35 °C / 50°F ~ 95°F                                                  |                                                                               |
| Humidity                     | 20%~80% RH (non-condensing)                                                 |                                                                               |