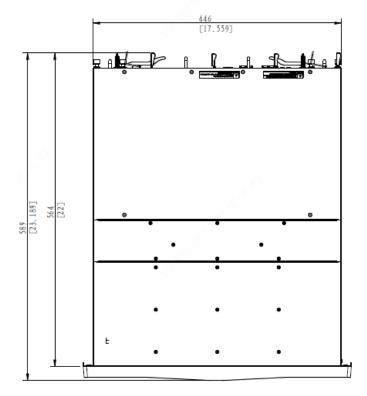

## **Dimensions**

## BDTSecureDE1824-V2

**Starlink** DATASHEET

"Your Reliable Integrated Video Surveillance Solutions Provider"

# **Specifications**

| Item                         | BDTSecureDE1848-V2                                                          | BDTSecureDE1824-V2                                                            |
|------------------------------|-----------------------------------------------------------------------------|-------------------------------------------------------------------------------|
| Controller                   | 1                                                                           |                                                                               |
| Management Interface         | 2 Serial port                                                               |                                                                               |
| Back-end Expansion Interface | 2-port 4*12 Gbps Mini SAS HD                                                | 2-port 4*12 Gbps Mini SAS HD(Primary)<br>2-port 2*12 Gbps Mini SAS HD(Backup) |
| HDD                          | 48 SATA Interfaces                                                          | 24 SATA Interfaces                                                            |
| Disk Capacity                | 1 TB, 2 TB, 3 TB, 4 TB , 5 TB, 6 TB,8TB,10TB, 12TB,14TB                     |                                                                               |
| Dimension<br>(WxDxH)         | 482mm X801mm X 178mm  Note: for standard cabinet with 1000mm depth or above | 482mm X589mm X 175mm                                                          |
| Power Consumption            | 410W (fully loaded)                                                         | 250W (fully loaded)                                                           |
| Power Supply                 | 100V - 127V/200V - 240V AC; 60Hz/50Hz                                       |                                                                               |
| Weight                       | Fully loaded: 60< kg                                                        | Fully loaded: < 38kg                                                          |
| Authentication certificate   | CE, FCC, UL                                                                 |                                                                               |
| Operating temperature        | 5°C ~ 40°C / 41°F ~ 104°F                                                   |                                                                               |
| Recommended temperature      | 10 °C~ 35 °C / 50°F ~ 95°F                                                  |                                                                               |
| Humidity                     | 20%~80% RH (non-condensing)                                                 |                                                                               |