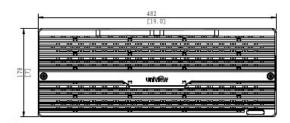

## **Dimensions**

## BDTSecureDE1848-V2

# **Specifications**

| Item                         | BDTSecureDE1848-V2                                                          | BDTSecureDE1824-V2                                                            |
|------------------------------|-----------------------------------------------------------------------------|-------------------------------------------------------------------------------|
| Controller                   | 1                                                                           |                                                                               |
| Management Interface         | 2 Serial port                                                               |                                                                               |
| Back-end Expansion Interface | 2-port 4*12 Gbps Mini SAS HD                                                | 2-port 4*12 Gbps Mini SAS HD(Primary)<br>2-port 2*12 Gbps Mini SAS HD(Backup) |
| HDD                          | 48 SATA Interfaces                                                          | 24 SATA Interfaces                                                            |
| Disk Capacity                | 1 TB, 2 TB, 3 TB, 4 TB , 5 TB, 6 TB,8TB,10TB, 12TB,14TB                     |                                                                               |
| Dimension<br>(WxDxH)         | 482mm X801mm X 178mm  Note: for standard cabinet with 1000mm depth or above | 482mm X589mm X 175mm                                                          |
| Power Consumption            | 410W (fully loaded)                                                         | 250W (fully loaded)                                                           |
| Power Supply                 | 100V - 127V/200V - 240V AC; 60Hz/50Hz                                       |                                                                               |
| Weight                       | Fully loaded: 60< kg                                                        | Fully loaded: < 38kg                                                          |
| Authentication certificate   | CE, FCC, UL                                                                 |                                                                               |
| Operating temperature        | 5°C ~ 40°C / 41°F ~ 104°F                                                   |                                                                               |
| Recommended temperature      | 10 °C~ 35 °C / 50°F ~ 95°F                                                  |                                                                               |
| Humidity                     | 20%~80% RH (non-condensing)                                                 |                                                                               |