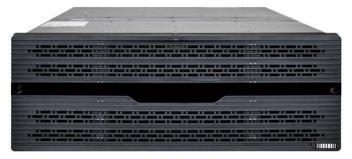

# BDTSecureDE1800-V2 Series Disk Enclosure

### **Overview**

BDTSecureDE1800-V2, with high performance, high reliability, high density, high scalability, is an affordable high-level disk enclosure developed especially for video surveillance.

### **High-Quality Hardware Design**

high performance

12Gbps SAS-3 technology provides superior performance experience

High density

The innovative enclosure with 801mm depth and 4U height that holds up to 48 disks, is space-saving .