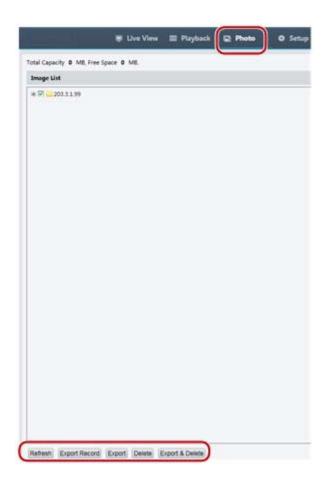

#### Photo Storage Status

View the current photo storage status. See Memory Card Storage for the full storage policy.

Note: Only models with storage function support this function. Please see the actual model for details.

### 1. Click Photo.

- 2. Click  $\ensuremath{\textbf{Refresh}}$  to update the storage status.
- 3. You can export or delete photos in the Image List area.