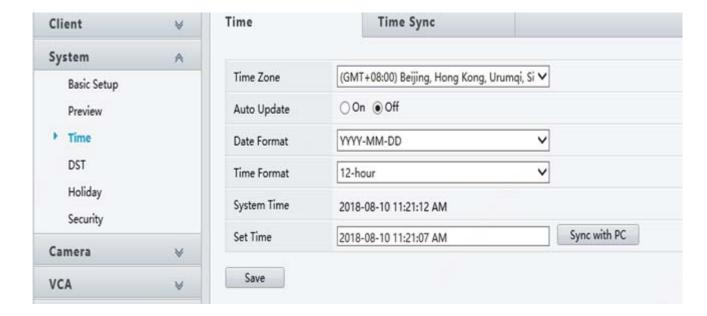

#### Answer:

1. Check the time of the NVR device to confirm the accuracy of the time.

For example, now the device time is 11:21 on August 10th, so you can't query the record at 4 PM.

2. If it is confirmed that the time is correct, collect the NVR diagnostic information feedback of the screenshot of the video that cannot be queried by the camera (the full screen should include the operation time).