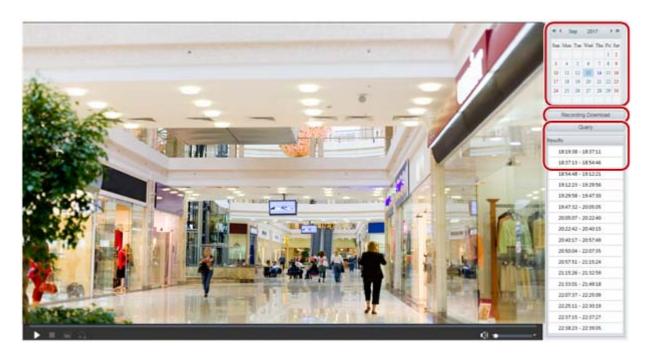

#### Answer:

Note: Before you play back video with edge storage, check that the camera has been installed with a memory card and storage has been configured.

Note: Only some certain models support these functions. Please see the actual model for details.

1. Click **Playback** on the home page.

- 2. Select the date from the calendar.
- 3. Click Query.
- 4. Under **Results**, double-click the time period to start playing the recording.

#### TAGS:

Query footage, edge storage, SD card, memory card, footage on camera, playback, recording