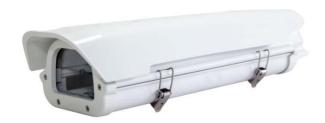

# HS-217SHB-BL Outdoor-housing

# **Key Features**

- Anti-corrosive and ultraviolet-proof material to enhance outdoor durability
- Combined with adjustable sun shade from direct solar radiation
- Build-in temperature controlling
- Built-in temperature control module, it can automatically control heater and fan's working condition according to ambient temperature
- Heater on with simultaneous fan against foggy glass cover
- Easy and flexible installation with side open structure
- IP65-rated