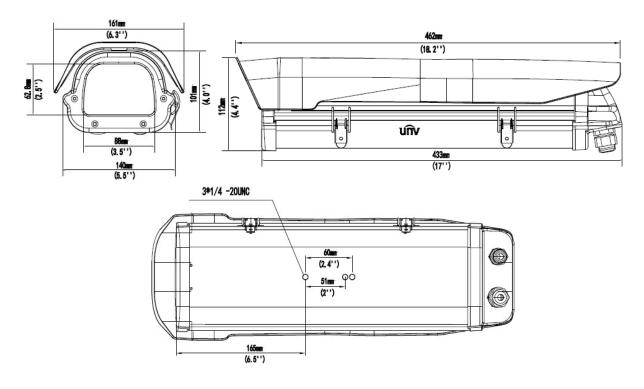

# **Specifications**

| Housing                                          | HS-217SHB-BL                                                                                                                                                                                                   |  |
|--------------------------------------------------|----------------------------------------------------------------------------------------------------------------------------------------------------------------------------------------------------------------|--|
| Application                                      | Outdoor (including sun shade, Heater,Fan)                                                                                                                                                                      |  |
| Ingress Protection                               | IP65                                                                                                                                                                                                           |  |
| Power supply                                     | AC24V                                                                                                                                                                                                          |  |
| Power                                            | Heater: 40W, Fan: 4.3W                                                                                                                                                                                         |  |
| Operating Condition                              | -35°C~+50°C(-31°F ~ 122°F) Humidity ≤ 100% RH(non-condensing)                                                                                                                                                  |  |
| Working conditions of temperature control module | The heating on: $\geqslant$ 5° $\pm$ 5°C, The heating off: $\geqslant$ 12° $\pm$ 5°CThe fan opens when the heat is turned on Open the fan: $\leqslant$ 40° $\pm$ 5°C, Close the fan: $\leqslant$ 30° $\pm$ 5°C |  |
| Dimensions (L × W × H)                           | Outside: 433mm×161mm×112mm(17.04" x 6.3"x 4.4") Inside: 309.4mm×106.4mm×78.5mm(12.2" x4.2"x3.1")                                                                                                               |  |
| Weight                                           | 1.6KG(3.53lb)                                                                                                                                                                                                  |  |
| Material                                         | Shell: aluminum alloy Sun shade:plastic Front and rear lids: plastic                                                                                                                                           |  |

# **Dimensions**