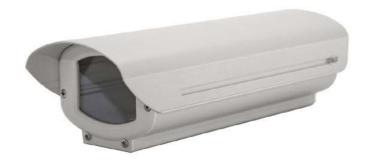

# **HS-108-IN Indoor-housing**

## **Key Features**

- Anti-corrosive aluminum alloy with solidity and durability
- Easy and flexible installation