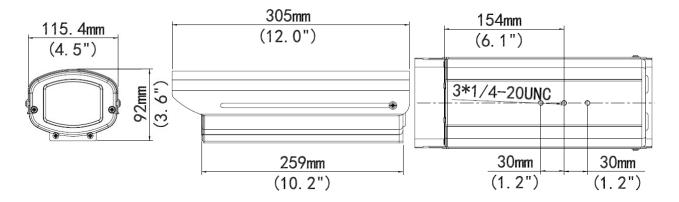

## **Specifications**

| Housing                | HS-108-IN                                                                      |  |
|------------------------|--------------------------------------------------------------------------------|--|
| Application            | Indoor                                                                         |  |
| Operating Condition    | –20°C ~50°C (-4°F ~ 122°F)<br>Humidity ≤ 90% RH(non-condensing)                |  |
| Dimensions (L × W × H) | Outside: 305×115.4×92mm (12.0"×4.5"×3.6") Inside: 245×95×75mm (9.6"×3.7"×3.0") |  |
| Weight                 | 0.8 kg (1.8lb)                                                                 |  |
| Material               | Shell: aluminum alloy Front and rear lids: plastic ABS                         |  |

### **Dimensions**

**Starlink** DATASHEET