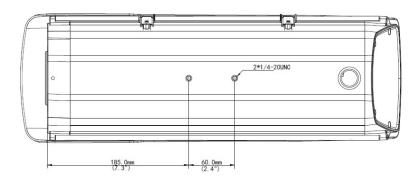

## Specifications

| HS-217SHB-IR-B-NB (including sun shade,Heater,Fan)     |                                          |
|--------------------------------------------------------|------------------------------------------|
| Application                                            | Indoor\Outdoor                           |
| Power Supply                                           | AC24V                                    |
| Power                                                  | Heater:20W, Fan:1.8W, IR:≤12W            |
| Operating Condition                                    | –40°C~70°C(-40°F ~ 158°F)                |
|                                                        | Humidity ≤95%RH( non-condensing)         |
| Working Conditions of<br>Temperature Control<br>Module | The heating on:≤9±3℃                     |
|                                                        | The heating off:≥14±3℃                   |
|                                                        | The fan opens when the heat is turned on |
| Dimensions (L × W × H)                                 | 497.7mm×122.6mm×168.9mm                  |
| Weight                                                 | 2.8kg(6.2lb)                             |
| Material                                               | Shell:aluminum alloy Sun shade:plastic   |
| Ingress Protection                                     | IP66                                     |
| IR Distance                                            | 100m                                     |

### Dimensions