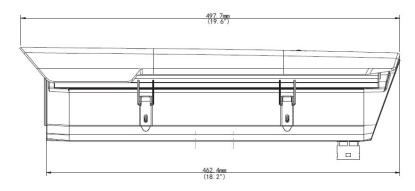

## Specifications

| HS-217SHB-IR-B-NB (including sun shade,Heater,Fan)     |                                          |
|--------------------------------------------------------|------------------------------------------|
| Application                                            | Indoor\Outdoor                           |
| Power Supply                                           | AC24V                                    |
| Power                                                  | Heater:20W, Fan:1.8W, IR:≤12W            |
| Operating Condition                                    | –40°C~70°C(-40°F ~ 158°F)                |
|                                                        | Humidity ≤95%RH( non-condensing)         |
| Working Conditions of<br>Temperature Control<br>Module | The heating on:≤9±3℃                     |
|                                                        | The heating off:≥14±3℃                   |
|                                                        | The fan opens when the heat is turned on |
| Dimensions (L × W × H)                                 | 497.7mm×122.6mm×168.9mm                  |
| Weight                                                 | 2.8kg(6.2lb)                             |
| Material                                               | Shell:aluminum alloy Sun shade:plastic   |
| Ingress Protection                                     | IP66                                     |
| IR Distance                                            | 100m                                     |

### Dimensions