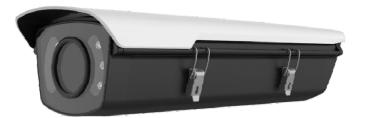

# HS-217SHB-IR-B-NB Outdoor-housing

### Features

- Anti-corrosive and ultraviolet-proof material to enhance outdoor durability
- Combined with adjustable sun shade from direct solar radiation
- Integrated IR, support group control, collaborate with the camera in day/night monitoring
- Built-in temperature control module, it can automatically control heater and fan's working condition according to ambient temperature
- Easy and flexible installation with side open structure
- IP66-rated