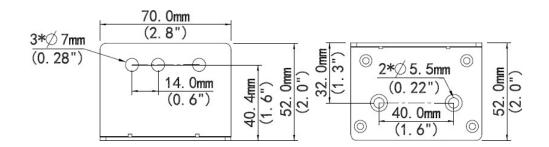

## **Dimensions**

## **Specifications**

| Bracket               | TR-SM06-IN                            |
|-----------------------|---------------------------------------|
| Application           | Box camera corridor mode installation |
| Dimensions(L × W × H) | 70mmx52mmx52mm (2.8"x2.0"x2.0")       |
| Weight                | 0.1kg(0.22lb)                         |
| Material              | Galvanized sheet                      |