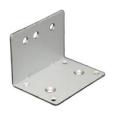

# TR-SM06-IN Box Camera L-form Mount

## **Specifications**

| Bracket               | TR-SM06-IN                            |
|-----------------------|---------------------------------------|
| Application           | Box camera corridor mode installation |
| Dimensions(L × W × H) | 70mmx52mmx52mm (2.8"x2.0"x2.0")       |
| Weight                | 0.1kg(0.22lb)                         |
| Material              | Galvanized sheet                      |