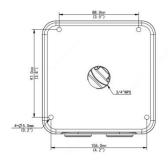

### **Dimension**

"Your Reliable Integrated Video Surveillance Solutions Provider"

## **Specifications**

| Bracket     | TR-JB07-D-IN                                                                                          |
|-------------|-------------------------------------------------------------------------------------------------------|
| Application | Outdoor or indoor cable junction box for IPC23XX/222X、IPC74X and IPC252/26X series(Extra back outlet) |
| Dimensions  | Φ125mm*125mm*55mm (4.92" x4.92"x2.17")                                                                |
| Weight      | 0.75kg(1.65lb)                                                                                        |
| Material    | Aluminum alloy                                                                                        |