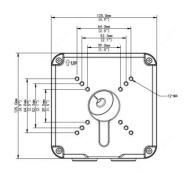

### **Dimension**

"Your Reliable Integrated Video Surveillance Solutions Provider"

## **Specifications**

| Bracket     | TR-JB07-D-IN                                                                                          |
|-------------|-------------------------------------------------------------------------------------------------------|
| Application | Outdoor or indoor cable junction box for IPC23XX/222X、IPC74X and IPC252/26X series(Extra back outlet) |
| Dimensions  | Φ125mm*125mm*55mm (4.92" x4.92"x2.17")                                                                |
| Weight      | 0.75kg(1.65lb)                                                                                        |
| Material    | Aluminum alloy                                                                                        |