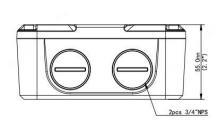

### **Dimension**

"Your Reliable Integrated Video Surveillance Solutions Provider"

## **Specifications**

| Bracket     | TR-JB07-D-IN                                                                                          |
|-------------|-------------------------------------------------------------------------------------------------------|
| Application | Outdoor or indoor cable junction box for IPC23XX/222X、IPC74X and IPC252/26X series(Extra back outlet) |
| Dimensions  | Φ125mm*125mm*55mm (4.92" x4.92"x2.17")                                                                |
| Weight      | 0.75kg(1.65lb)                                                                                        |
| Material    | Aluminum alloy                                                                                        |