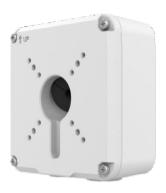

# **Bullet Junction Box**

#### TR-JB07-D-IN

## **Specifications**

| Bracket     | TR-JB07-D-IN                                                                                          |
|-------------|-------------------------------------------------------------------------------------------------------|
| Application | Outdoor or indoor cable junction box for IPC23XX/222X、IPC74X and IPC252/26X series(Extra back outlet) |
| Dimensions  | Φ125mm*125mm*55mm (4.92" x4.92"x2.17")                                                                |
| Weight      | 0.75kg(1.65lb)                                                                                        |
| Material    | Aluminum alloy                                                                                        |