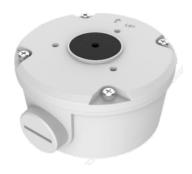

# **Bullet Camera Junction Box**

### TR-JB05-B-IN

## **Specifications**

| Bracket     | TR-JB05-B-IN                                                          |
|-------------|-----------------------------------------------------------------------|
| Application | Junction box for IPC21XX series with circular base(Extra back outlet) |
| Dimensions  | Φ104.4mm*54.5mm(4.11" x2.15")                                         |
| Weight      | 0.36kg(0.79lb)                                                        |
| Material    | Aluminum alloy                                                        |