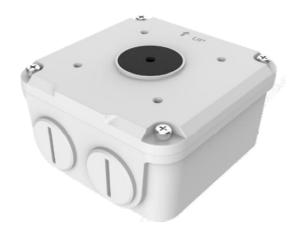

# **Bullet Camera Junction Box**

### TR-JB06-A-IN

## **Specifications**

| Bracket     | TR-JB06-A-IN                                                                   |
|-------------|--------------------------------------------------------------------------------|
| Application | Outdoor or indoor cable junction box for IPC23XX OEM series(Extra back outlet) |
| Dimensions  | Φ104mm*104mm*55.5mm (4.09" x4.09"x2.19")                                       |
| Weight      | 0.42kg(0.93lb)                                                                 |
| Material    | Aluminum alloy                                                                 |