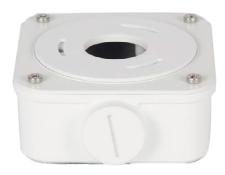

# **Bullet Camera Junction Box**

#### TR-JB06-IN

## **Specifications**

| Bracket     | TR-JB06-IN                                                             |
|-------------|------------------------------------------------------------------------|
| Application | junction box for IPC21XX series with circular base (Extra back outlet) |
| Dimensions  | Φ93mm*93mm*43mm (3.66"x3.66"x1.69")                                    |
| Weight      | 0.2kg(0.44lb)                                                          |
| Material    | Aluminum alloy                                                         |