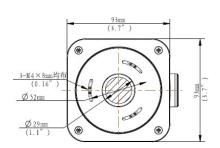

## **Dimension**

## **Specifications**

| Bracket     | TR-JB06-IN                                                             |
|-------------|------------------------------------------------------------------------|
| Application | junction box for IPC21XX series with circular base (Extra back outlet) |
| Dimensions  | Φ93mm*93mm*43mm (3.66"x3.66"x1.69")                                    |
| Weight      | 0.2kg(0.44lb)                                                          |
| Material    | Aluminum alloy                                                         |