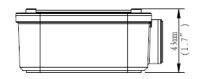

## **Dimension**

## **Specifications**

| Bracket     | TR-JB06-IN                                                             |
|-------------|------------------------------------------------------------------------|
| Application | junction box for IPC21XX series with circular base (Extra back outlet) |
| Dimensions  | Φ93mm*93mm*43mm (3.66"x3.66"x1.69")                                    |
| Weight      | 0.2kg(0.44lb)                                                          |
| Material    | Aluminum alloy                                                         |