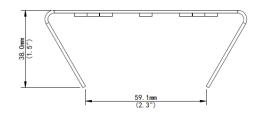

### **Dimension**

"Your Reliable Integrated Video Surveillance Solutions Provider"

# **Specifications**

| Bracket               | TR-UP06-B-IN                                                                              |
|-----------------------|-------------------------------------------------------------------------------------------|
| Application           | Outdoor, pole or rail installation for bullet camera of IPC22X, IPC24X and IPCB1XX series |
| Dimensions            | 99 × 90 × 38mm (3.90" × 3.54" × 1.50")                                                    |
| Embrace hoop diameter | 67 ~ 127mm (2.64" ~ 5.00")                                                                |
| Weight                | 0.2kg (0.44lb)                                                                            |
| Material              | Aluminum, Stainless steel                                                                 |