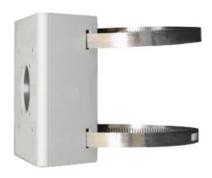

# **Specifications**

| Bracket               | TR-UP06-B-IN                                                                              |
|-----------------------|-------------------------------------------------------------------------------------------|
| Application           | Outdoor, pole or rail installation for bullet camera of IPC22X, IPC24X and IPCB1XX series |
| Dimensions            | 99 × 90 × 38mm (3.90" × 3.54" × 1.50")                                                    |
| Embrace hoop diameter | 67 ~ 127mm (2.64" ~ 5.00")                                                                |
| Weight                | 0.2kg (0.44lb)                                                                            |
| Material              | Aluminum, Stainless steel                                                                 |