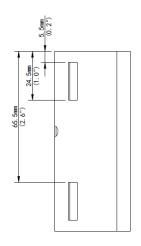

### **Dimension**

"Your Reliable Integrated Video Surveillance Solutions Provider"

# **Specifications**

| Bracket               | TR-UP06-B-IN                                                                              |
|-----------------------|-------------------------------------------------------------------------------------------|
| Application           | Outdoor, pole or rail installation for bullet camera of IPC22X, IPC24X and IPCB1XX series |
| Dimensions            | 99 × 90 × 38mm (3.90" × 3.54" × 1.50")                                                    |
| Embrace hoop diameter | 67 ~ 127mm (2.64" ~ 5.00")                                                                |
| Weight                | 0.2kg (0.44lb)                                                                            |
| Material              | Aluminum, Stainless steel                                                                 |