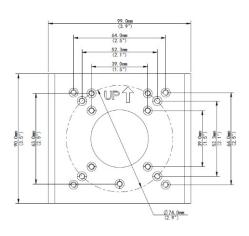

### **Dimension**

"Your Reliable Integrated Video Surveillance Solutions Provider"

# **Specifications**

| Bracket               | TR-UP06-B-IN                                                                              |
|-----------------------|-------------------------------------------------------------------------------------------|
| Application           | Outdoor, pole or rail installation for bullet camera of IPC22X, IPC24X and IPCB1XX series |
| Dimensions            | 99 × 90 × 38mm (3.90" × 3.54" × 1.50")                                                    |
| Embrace hoop diameter | 67 ~ 127mm (2.64" ~ 5.00")                                                                |
| Weight                | 0.2kg (0.44lb)                                                                            |
| Material              | Aluminum, Stainless steel                                                                 |