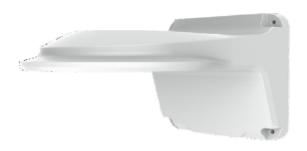

## **Specifications**

| Bracket     | TR-WM04-IN                                      |
|-------------|-------------------------------------------------|
| Application | Indoor, wall installation for 4-inch fixed dome |
| Dimensions  | 208mmx125mmx125mm (8.2" x4.9" x4.9")            |
| Weight      | 0.48kg(1.1lb)                                   |
| Material    | Aluminum alloy                                  |