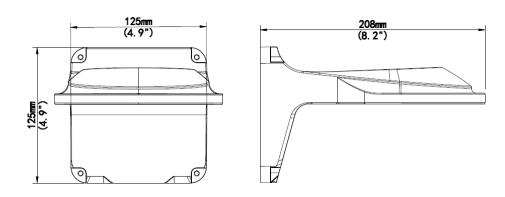

## **Specifications**

| Bracket     | TR-WM04-IN                                      |
|-------------|-------------------------------------------------|
| Application | Indoor, wall installation for 4-inch fixed dome |
| Dimensions  | 208mmx125mmx125mm (8.2" x4.9" x4.9")            |
| Weight      | 0.48kg(1.1lb)                                   |
| Material    | Aluminum alloy                                  |

## **Dimensions**