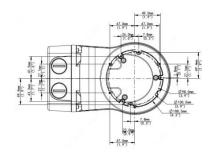

## **Specifications**

| Bracket     | TR-JB07/WM03-F-IN                                                                 |
|-------------|-----------------------------------------------------------------------------------|
| Application | wall installation for IPC363X and IPC36XXS/E series fixed dome(Extra back outlet) |
| Dimensions  | Φ125mm*125mm*233mm (4.92" x4.92"x9.17")                                           |
| Weight      | 0.98kg(2.16lb)                                                                    |
| Material    | Aluminum alloy                                                                    |

### **Dimension**

"Your Reliable Integrated Video Surveillance Solutions Provider"