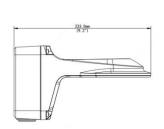

## **Specifications**

| Bracket     | TR-JB07/WM03-F-IN                                                                 |
|-------------|-----------------------------------------------------------------------------------|
| Application | wall installation for IPC363X and IPC36XXS/E series fixed dome(Extra back outlet) |
| Dimensions  | Φ125mm*125mm*233mm (4.92" x4.92"x9.17")                                           |
| Weight      | 0.98kg(2.16lb)                                                                    |
| Material    | Aluminum alloy                                                                    |

### **Dimension**

"Your Reliable Integrated Video Surveillance Solutions Provider"