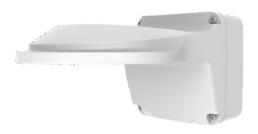

# Fixed Dome Outdoor Wall Mount

#### TR-JB07/WM03-F-IN

## **Specifications**

| Bracket     | TR-JB07/WM03-F-IN                                                                 |
|-------------|-----------------------------------------------------------------------------------|
| Application | wall installation for IPC363X and IPC36XXS/E series fixed dome(Extra back outlet) |
| Dimensions  | Φ125mm*125mm*233mm (4.92" x4.92"x9.17")                                           |
| Weight      | 0.98kg(2.16lb)                                                                    |
| Material    | Aluminum alloy                                                                    |