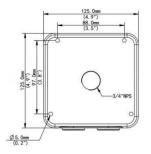

## **Specifications**

| Bracket     | TR-JB07/WM03-F-IN                                                                 |
|-------------|-----------------------------------------------------------------------------------|
| Application | wall installation for IPC363X and IPC36XXS/E series fixed dome(Extra back outlet) |
| Dimensions  | Φ125mm*125mm*233mm (4.92" x4.92"x9.17")                                           |
| Weight      | 0.98kg(2.16lb)                                                                    |
| Material    | Aluminum alloy                                                                    |

### **Dimension**

"Your Reliable Integrated Video Surveillance Solutions Provider"