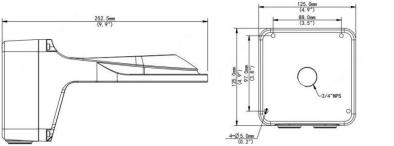

## **Specifications**

| Bracket     | TR-JB07/WM04-B-IN                                                  |
|-------------|--------------------------------------------------------------------|
| Application | wall installation for IPC323X series fixed dome(Extra back outlet) |
| Dimensions  | Φ125mm*125mm*252.5mm (4.92" x4.92"x9.94")                          |
| Weight      | 0.98kg(2.16lb)                                                     |
| Material    | Aluminum alloy                                                     |

## **Dimension**

"Your Reliable Integrated Video Surveillance Solutions Provider"