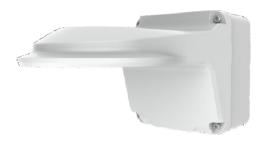

# Fixed Dome Outdoor Wall Mount

### TR-JB07/WM04-B-IN

## **Specifications**

| Bracket     | TR-JB07/WM04-B-IN                                                  |
|-------------|--------------------------------------------------------------------|
| Application | wall installation for IPC323X series fixed dome(Extra back outlet) |
| Dimensions  | Φ125mm*125mm*252.5mm (4.92" x4.92"x9.94")                          |
| Weight      | 0.98kg(2.16lb)                                                     |
| Material    | Aluminum alloy                                                     |