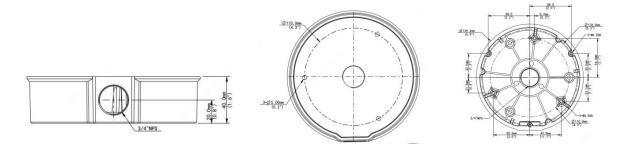

### Dimension

### **Specifications**

| Bracket     | TR-JB04-D-IN                      |
|-------------|-----------------------------------|
| Application | Wall installation for 8MP fisheye |
| Dimensions  | ●149.2mm*40mm (5.87″ x1.57″)      |
| Weight      | 0.31kg(0.68lb)                    |
| Material    | Aluminum alloy                    |