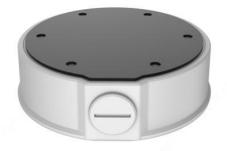

# **Fixed Dome Junction Box**

## TR-JB04-D-IN

### **Specifications**

| Bracket     | TR-JB04-D-IN                      |
|-------------|-----------------------------------|
| Application | Wall installation for 8MP fisheye |
| Dimensions  | ●149.2mm*40mm (5.87″ x1.57″)      |
| Weight      | 0.31kg(0.68lb)                    |
| Material    | Aluminum alloy                    |