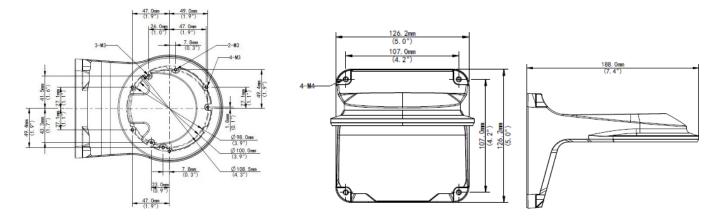

### Dimensions

## **Specifications**

| Bracket     | TR-WM03-B-IN                                    |
|-------------|-------------------------------------------------|
| Application | Wall installation for IPC32X and IPC361X series |
| Dimensions  | 126mmx126mmx188mm (5" x5" x7.4")                |
| Weight      | 0.5kg(1.1lb)                                    |
| Material    | Aluminum alloy                                  |