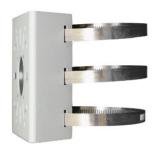

## TR-UP06-IN Pole Mount Adapter

## **Specifications**

| Bracket               | TR-UP06-IN                          |
|-----------------------|-------------------------------------|
| Application           | Outdoor, pole or rail installation  |
| Dimensions(L × W × H) | 136mmx127mmx62.4mm (5.4"x5.0"x2.5") |
| Embrace hoop diameter | 67mm~127mm(2.6"~5")                 |
| Weight                | 0.75kg(1.65lb)                      |
| Material              | Galvanized sheet                    |