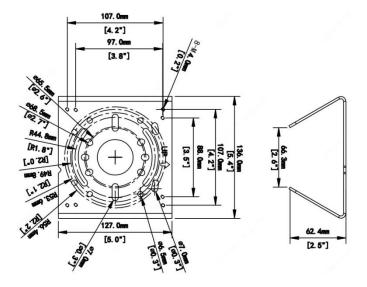

## **Specifications**

| Bracket               | TR-UP06-IN                          |
|-----------------------|-------------------------------------|
| Application           | Outdoor, pole or rail installation  |
| Dimensions(L × W × H) | 136mmx127mmx62.4mm (5.4"x5.0"x2.5") |
| Embrace hoop diameter | 67mm~127mm(2.6"~5")                 |
| Weight                | 0.75kg(1.65lb)                      |
| Material              | Galvanized sheet                    |

## **Dimensions**

"Your Reliable Integrated Video Surveillance Solutions Provider"