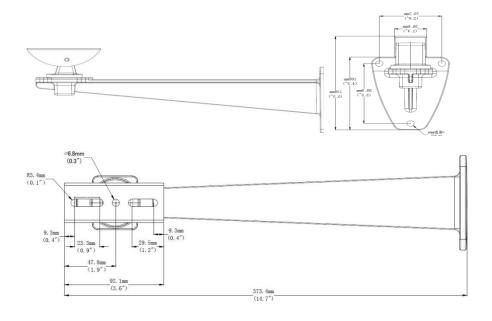

## **Dimensions**

## **Specifications**

| Bracket                 | TR-WM06-I-IN                                             |
|-------------------------|----------------------------------------------------------|
| Application Environment | Indoor/Outdoor, wall installation for box camera housing |
| Application Range       | 28/29 Series Housing                                     |
| Dimensions(L × W × H)   | 140mm*88mm*374mm (5.5"x3.5"x14.7")                       |
| Weight                  | 0.8kg(1.76lb)                                            |
| Material                | Aluminum alloy                                           |
| Adjustable Range        | Horizontal: 360°; Vertical: -45° ~0°                     |