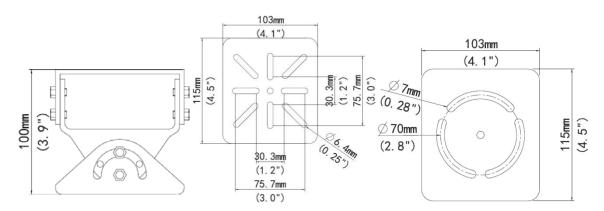

## **Dimensions**

## **Specifications**

| Bracket               | TR-UV06-A-IN                                   |
|-----------------------|------------------------------------------------|
| Application           | Outdoor, pole or rail installation for housing |
| Dimensions(L × W × H) | 115mmx103mmx100mm (4.5"x4.1"x3.9")             |
| Weight                | 0.8kg(1.76lb)                                  |
| Bearable Load         | 20kg(44.1lb)                                   |
| Material              | Aluminum alloy                                 |
| Adjustable Range      | Horizontal: 360°; Vertical: 90°                |