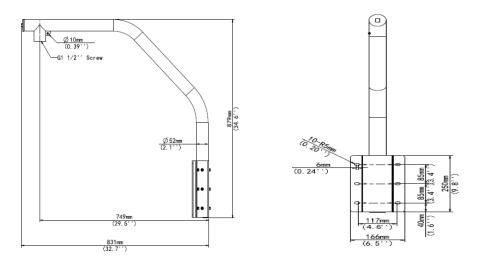

## Dimensions

### **Specifications**

| Bracket           | TR-WE45-B-IN                 |
|-------------------|------------------------------|
| Application       | outdoor, for PTZ dome camera |
| Dimensions(L × H) | 879mmx831mm (34.6" x32.7")   |
| Weight            | 4.3kg(9.47lb)                |
| Material          | Aluminum alloy,              |