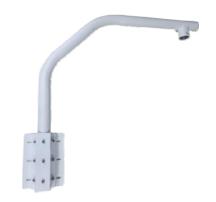

# TR-WE45-B-IN PTZ Dome Gooseneck Bracket Mount

### **Specifications**

| Bracket           | TR-WE45-B-IN                 |
|-------------------|------------------------------|
| Application       | outdoor, for PTZ dome camera |
| Dimensions(L × H) | 879mmx831mm (34.6" x32.7")   |
| Weight            | 4.3kg(9.47lb)                |
| Material          | Aluminum alloy,              |