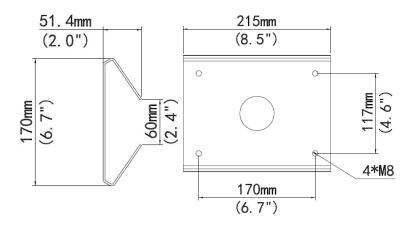

### Dimensions

## **Specifications**

| Bracket                             | TR-UP08-A-IN                                             |
|-------------------------------------|----------------------------------------------------------|
| Application                         | Indoor or outdoor, pole installation for PTZ dome camera |
| Dimensions(L $\times$ W $\times$ H) | 215mmx170mmx52mm (4.7"x4.7"x2.1")                        |
| Weight                              | 1.47kg(3.2lb)                                            |
| Material                            | Steel                                                    |