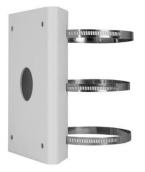

# **TR-UP08-A-IN Pole Mount Adapter**

## **Specifications**

| Bracket                             | TR-UP08-A-IN                                             |
|-------------------------------------|----------------------------------------------------------|
| Application                         | Indoor or outdoor, pole installation for PTZ dome camera |
| Dimensions(L $\times$ W $\times$ H) | 215mmx170mmx52mm (4.7"x4.7"x2.1")                        |
| Weight                              | 1.47kg(3.2lb)                                            |
| Material                            | Steel                                                    |