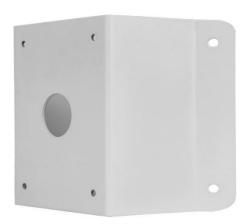

## TR-UC08-A-IN PTZ Dome Corner Mount

## **Specifications**

| Bracket               | TR-UC08-A-IN                                    |
|-----------------------|-------------------------------------------------|
| Application           | Indoor or outdoor, PTZ Dome Corner installation |
| Dimensions(L × W × H) | 215mmx210mmx122mm(8.5" x 8.3"x 4.8")            |
| Weight                | 1.87kg(4.1lb)                                   |
| Material              | steel                                           |