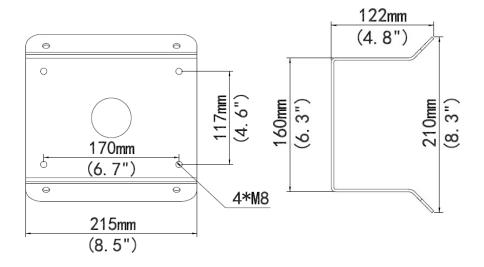

## **Dimensions**

<sup>&</sup>quot;Your Reliable Integrated Video Surveillance Solutions Provider"

## **Specifications**

| Bracket               | TR-UC08-A-IN                                    |
|-----------------------|-------------------------------------------------|
| Application           | Indoor or outdoor, PTZ Dome Corner installation |
| Dimensions(L × W × H) | 215mmx210mmx122mm(8.5" x 8.3"x 4.8")            |
| Weight                | 1.87kg(4.1lb)                                   |
| Material              | steel                                           |