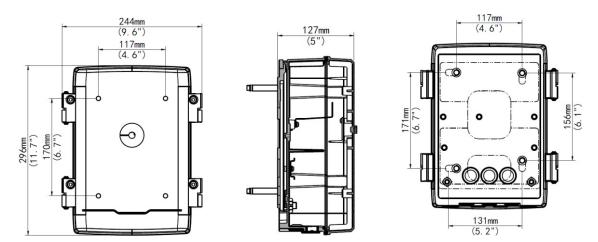

### Dimensions

### **Specifications**

| Model       | TR-JB12-IN                                               |
|-------------|----------------------------------------------------------|
| Application | Outdoor or indoor cable junction box for PTZ Dome series |
| Dimensions  | 296mmx244mmx127mm (11.7" x9.6" x5")                      |
| Weight      | 2.5kg(5.5lb)                                             |
| Material    | Aluminium alloy                                          |