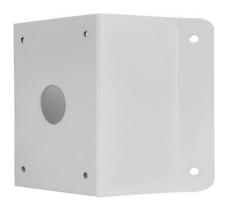

## TR-UC08-A-IN PTZ Dome Corner Mount

## **Specifications**

| Bracket               | TR-UC08-B-IN                                    |
|-----------------------|-------------------------------------------------|
| Application           | Indoor or outdoor, PTZ Dome Corner installation |
| Dimensions(L × W × H) | 215mmx230mmx127mm(8.5" x 9.1"x 5")              |
| Weight                | 0.73kg(1.6lb)                                   |
| Material              | Aluminum alloy                                  |