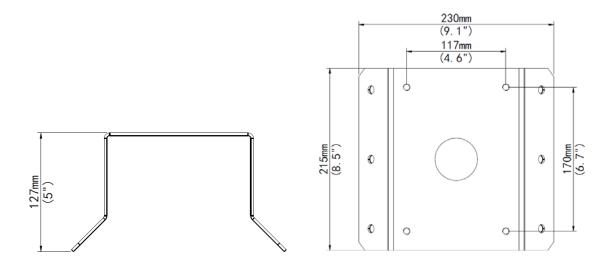

## **Dimensions**

<sup>&</sup>quot;Your Reliable Integrated Video Surveillance Solutions Provider"

## **Specifications**

| Bracket               | TR-UC08-B-IN                                    |
|-----------------------|-------------------------------------------------|
| Application           | Indoor or outdoor, PTZ Dome Corner installation |
| Dimensions(L × W × H) | 215mmx230mmx127mm(8.5" x 9.1"x 5")              |
| Weight                | 0.73kg(1.6lb)                                   |
| Material              | Aluminum alloy                                  |