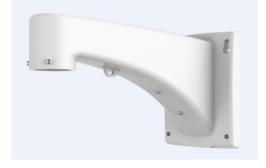

# TR-WE45-A-IN PTZ Dome Wall Mount

## **Specifications**

| Bracket                             | TR-WE45-A-IN                                             |
|-------------------------------------|----------------------------------------------------------|
| Application                         | Indoor or outdoor, wall installation for PTZ dome camera |
| Dimensions(L $\times$ W $\times$ H) | 216mmx141mmx314mm(8.5" x 5.6"x 12.4")                    |
| Weight                              | 1.0kg(2.2lb)                                             |
| Material                            | Aluminum alloy                                           |