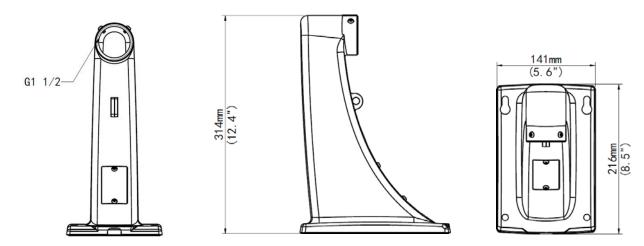

## Dimensions

## **Specifications**

| Bracket                             | TR-WE45-A-IN                                             |
|-------------------------------------|----------------------------------------------------------|
| Application                         | Indoor or outdoor, wall installation for PTZ dome camera |
| Dimensions(L $\times$ W $\times$ H) | 216mmx141mmx314mm(8.5" x 5.6"x 12.4")                    |
| Weight                              | 1.0kg(2.2lb)                                             |
| Material                            | Aluminum alloy                                           |