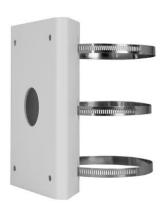

## **Specifications**

| Bracket               | TR-UP08-B-IN                                             |
|-----------------------|----------------------------------------------------------|
| Application           | Indoor or outdoor, pole installation for PTZ dome camera |
| Dimensions(L × W × H) | 215mmx172mmx65mm(8.5" x 6.8"x 2.6")                      |
| Weight                | 0.55kg(1.2lb)                                            |
| Material              | aluminum alloy                                           |