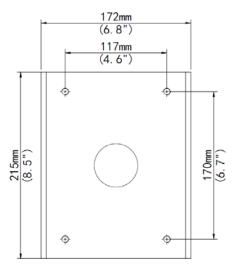

## **Specifications**

| Bracket               | TR-UP08-B-IN                                             |
|-----------------------|----------------------------------------------------------|
| Application           | Indoor or outdoor, pole installation for PTZ dome camera |
| Dimensions(L × W × H) | 215mmx172mmx65mm(8.5" x 6.8"x 2.6")                      |
| Weight                | 0.55kg(1.2lb)                                            |
| Material              | aluminum alloy                                           |

## **Dimensions**

<sup>&</sup>quot;Your Reliable Integrated Video Surveillance Solutions Provider"