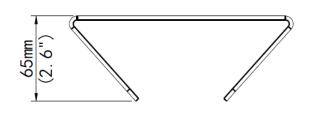

## **Specifications**

| Bracket               | TR-UP08-B-IN                                             |
|-----------------------|----------------------------------------------------------|
| Application           | Indoor or outdoor, pole installation for PTZ dome camera |
| Dimensions(L × W × H) | 215mmx172mmx65mm(8.5" x 6.8"x 2.6")                      |
| Weight                | 0.55kg(1.2lb)                                            |
| Material              | aluminum alloy                                           |

## **Dimensions**

<sup>&</sup>quot;Your Reliable Integrated Video Surveillance Solutions Provider"