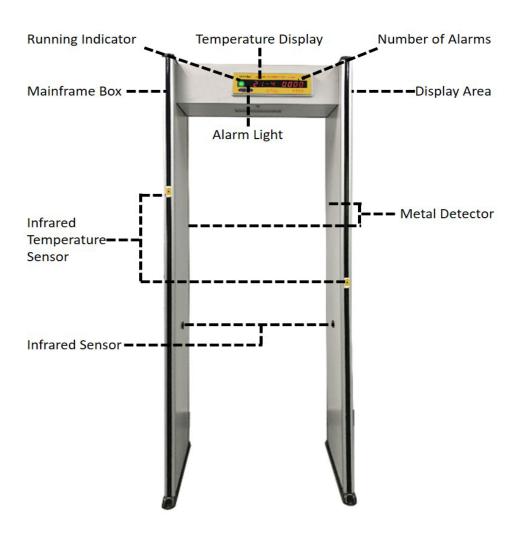

### **Specifications**

| Model                          | USS-SC100A-TM-O                                                                                                                                                                                                                                                                                                                                                                                                                                                                                                                                                               |
|--------------------------------|-------------------------------------------------------------------------------------------------------------------------------------------------------------------------------------------------------------------------------------------------------------------------------------------------------------------------------------------------------------------------------------------------------------------------------------------------------------------------------------------------------------------------------------------------------------------------------|
| Display content                | When the temperature of the human body is measured, the temperature display area shows the actual temperature of the human body and the number of alarm people.  When no one passes, the temperature display area displays the temperature of the working environment.  When the running indicator is green, it is ready to operate.  When the alarm light turns red, a temperature exceeding the threshold is detected or metal objects are detected.  The signal interference indicator indicates the presence or absence of interference in zones 1-18 from bottom to top. |
| Temperature<br>detection range | 0℃~45℃                                                                                                                                                                                                                                                                                                                                                                                                                                                                                                                                                                        |
| Temperature error              | ±0.5℃                                                                                                                                                                                                                                                                                                                                                                                                                                                                                                                                                                         |
| Accuracy                       | 0.02°C                                                                                                                                                                                                                                                                                                                                                                                                                                                                                                                                                                        |
| Metal detection zone mode      | 18 metal detection areas                                                                                                                                                                                                                                                                                                                                                                                                                                                                                                                                                      |

| Metal detection accuracy | With the function of adjusting sensitivity, each location can set the sensitivity of 300 levels (0~299), the minimum can identify a coin                                                                                                                                                                                                                                                       |
|--------------------------|------------------------------------------------------------------------------------------------------------------------------------------------------------------------------------------------------------------------------------------------------------------------------------------------------------------------------------------------------------------------------------------------|
| Password protection      | Only authorized personnel can operate.                                                                                                                                                                                                                                                                                                                                                         |
| Security                 | Can exclude belt buckle, jewelry, keys and other items. It's no damage to pacemakers, hearing  AIDS, pregnant women, CDS, etc.                                                                                                                                                                                                                                                                 |
| Power supply             | AC220V/60HZ                                                                                                                                                                                                                                                                                                                                                                                    |
| Power consumption        | <20W                                                                                                                                                                                                                                                                                                                                                                                           |
| Operating temperature    | -10°C ~45°C                                                                                                                                                                                                                                                                                                                                                                                    |
| Operating humidity       | <80%                                                                                                                                                                                                                                                                                                                                                                                           |
| Weight                   | 50KG                                                                                                                                                                                                                                                                                                                                                                                           |
| Overall dimension        | 2270mm*830mm*500mm                                                                                                                                                                                                                                                                                                                                                                             |
| Channel dimension        | 2000mm*700mm*500mm                                                                                                                                                                                                                                                                                                                                                                             |
| Notes                    | The installation environment should be rainproof, moisture-proof and dry, and the environment temperature balance should be kept as far as possible. High temperature objects should be kept away from the surrounding environment. Chemical agents such as 84 disinfectant and 75% ethanol disinfectant should be avoided from corroding the outer membrane of the temperature control probe. |