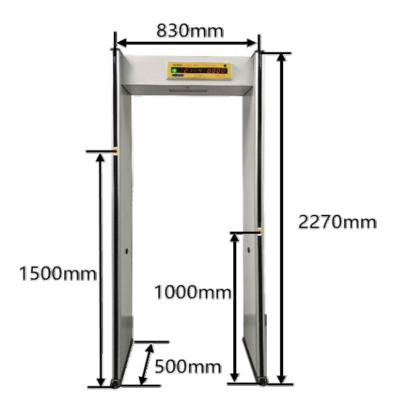

| Metal detection accuracy | With the function of adjusting sensitivity, each location can set the sensitivity of 300 levels (0~299), the minimum can identify a coin                                                                                                                                                                                                                                                       |
|--------------------------|------------------------------------------------------------------------------------------------------------------------------------------------------------------------------------------------------------------------------------------------------------------------------------------------------------------------------------------------------------------------------------------------|
| Password protection      | Only authorized personnel can operate.                                                                                                                                                                                                                                                                                                                                                         |
| Security                 | Can exclude belt buckle, jewelry, keys and other items. It's no damage to pacemakers, hearing  AIDS, pregnant women, CDS, etc.                                                                                                                                                                                                                                                                 |
| Power supply             | AC220V/60HZ                                                                                                                                                                                                                                                                                                                                                                                    |
| Power consumption        | <20W                                                                                                                                                                                                                                                                                                                                                                                           |
| Operating temperature    | -10°C ~45°C                                                                                                                                                                                                                                                                                                                                                                                    |
| Operating humidity       | <80%                                                                                                                                                                                                                                                                                                                                                                                           |
| Weight                   | 50KG                                                                                                                                                                                                                                                                                                                                                                                           |
| Overall dimension        | 2270mm*830mm*500mm                                                                                                                                                                                                                                                                                                                                                                             |
| Channel dimension        | 2000mm*700mm*500mm                                                                                                                                                                                                                                                                                                                                                                             |
| Notes                    | The installation environment should be rainproof, moisture-proof and dry, and the environment temperature balance should be kept as far as possible. High temperature objects should be kept away from the surrounding environment. Chemical agents such as 84 disinfectant and 75% ethanol disinfectant should be avoided from corroding the outer membrane of the temperature control probe. |

### **Dimensions**

"Your Reliable Integrated Video Surveillance Solutions Provider"