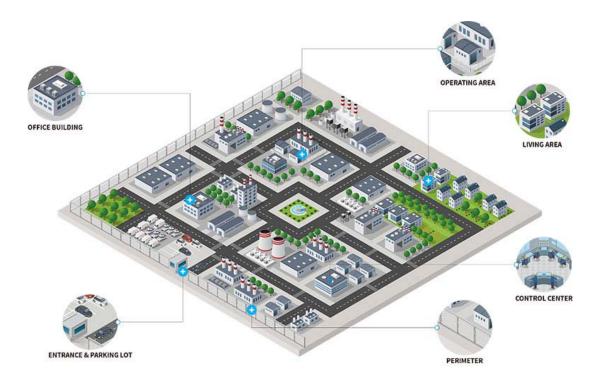

y for years, accumulated much experience and knowledge in varied industrial park projects. Starlink now present a comprehensive industrial park surveillance solution which can be applied to all kinds of industrial park surveillance projects.

### Challenges and Solutions

#### Challenges

- Unauthorized entry
- Terrorist attacks
- Poor management of facilities, vehicles and personnel
- Video surveillance in flammable and explosive areas
- Need to quickly locate & inspect emergency

#### Solutions

- > 7\*24 No-blind spot HD video surveillance
- Entrances & parking lot management
- Explosion-proof IP cameras in flammable and explosive operating areas
- Central management with an all-in-one, easy-to-use VMS
- Multiple VMS functions help to locate emergency quickly

# Industrial Park Layout



## Industrial Park Scenarios







### Living Area







-

Management Center









Belarus Solar Power Station





PLN Substations in Jakarta, Indonesia

Kia Motors Factory, Slovakia