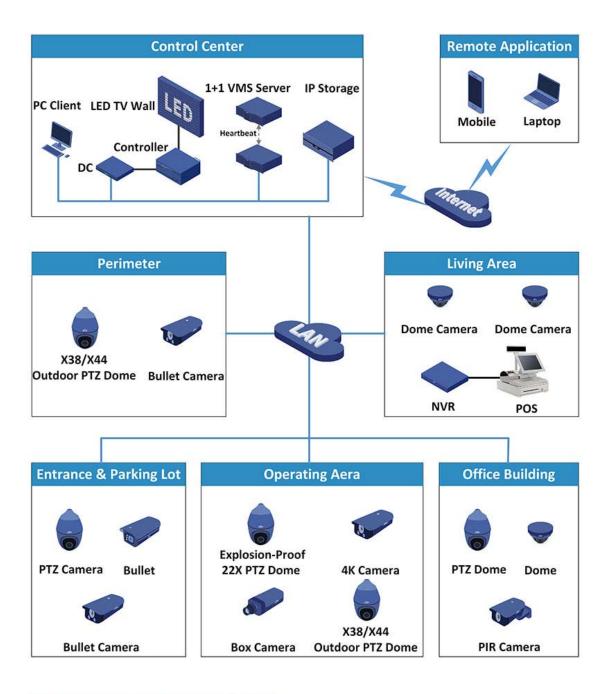

#### Solutions

- > 7\*24 No-blind spot HD video surveillance
- Entrances & parking lot management
- Explosion-proof IP cameras in flammable and explosive operating areas
- Central management with an all-in-one, easy-to-use VMS
- Multiple VMS functions help to locate emergency quickly

## Industrial Park Scenarios