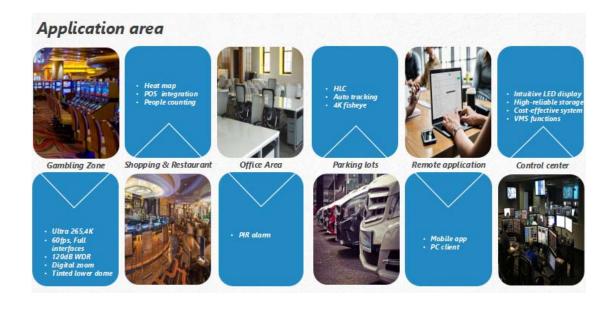

# Surveillance Solutions for Casino & Gaming

# **Casino & Gaming**





### Solution Background

Casino is a facility which accommodates certain types of gambling activities. There are high volume of people flow and changeable lighting in casino, but traditional cameras are not likely to produce clear image under this complicated environment. In addition, all equipments and systems used in casinos have to comply with the requirements of video surveillance standards from different countries and areas, aiming to help security officers protect guests, employees and valuable assets. Hence, casino video surveillance solution are facing a great challenge in reducing fraud and ensuring safety.

Starlink has been dedicating to the video surveillance industry for more than ten years, and accumulated rich experience and knowledge in casino video surveillance. And as a