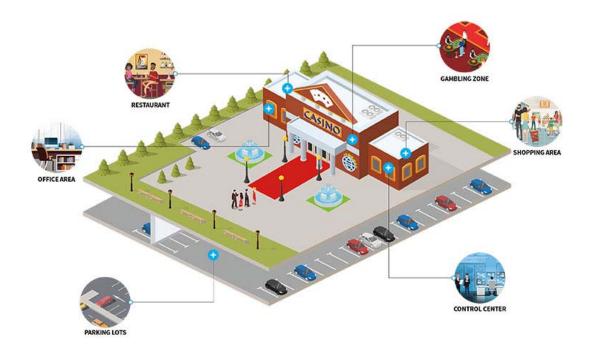

illance. And as a professional survillance solution provider, Starlink casino video survillance solution could be applied in allI kinds of casino-related survillance scenarios.

### Challenges and Solutions

#### Challenges

- > Property safety, fraud, sabotage
- › Requirement for monitoring gambling operation
- Effectively help to investigate and identify fraudulent behavior
- > High cost of IT room, difficult to maintain
- › Lack of video recording safety and system stability

#### **Solutions**

- > 7\*24 no-blind HD video surveillance
- > Ultra-high definition IP camera
- > Various VMS functions help to locate incidence rapidly
- › Advanced NGN architecture, easy to expand
- NVR & IP Storage redundant video recording design, VMS 1+1 failover, IP Storage N+1 failover

## Casino Layout



## Casino Scenarios













## Solution Topology



### Successful Cases