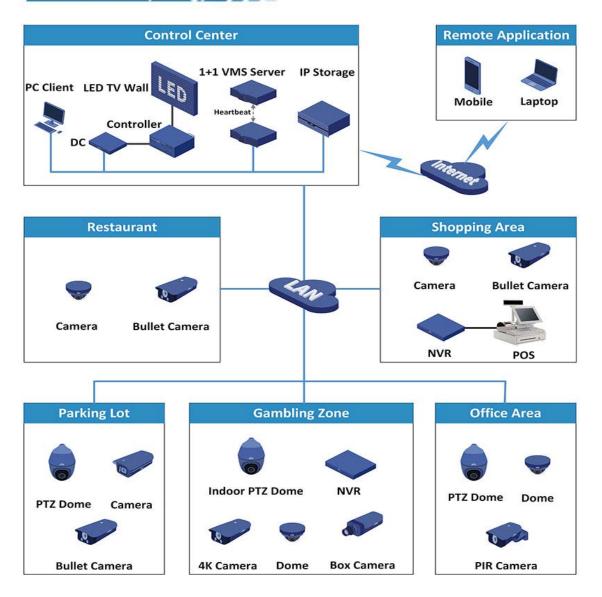

der, Starlink casino video survillance solution could be applied in allI kinds of casino-related survillance scenarios.

### Challenges and Solutions

#### Challenges

- > Property safety, fraud, sabotage
- › Requirement for monitoring gambling operation
- Effectively help to investigate and identify fraudulent behavior
- > High cost of IT room, difficult to maintain
- › Lack of video recording safety and system stability

#### **Solutions**

- > 7\*24 no-blind HD video surveillance
- > Ultra-high definition IP camera
- > Various VMS functions help to locate incidence rapidly
- › Advanced NGN architecture, easy to expand
- NVR & IP Storage redundant video recording design, VMS 1+1 failover, IP Storage N+1 failover

## Casino Layout



## Casino Scenarios













## Solution Topology



### Successful Cases