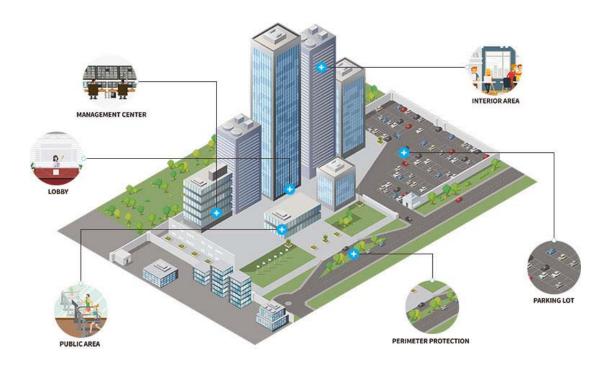

ment activities. A comprehensive and sophisticated building surveillance solution should take the specific social activities and personal behavior into consideration. It needs to protect the privacy of individuals, and meanwhile be able to cover all critical areas without any blind spot.

Based on scenes, building surveillance solution can be further divided into: hotels, office buildings, hospitals, residential buildings and so on. Starlink has been dedicating to the surveillance industry for years, accumulated experience and knowledge on varied building scenes, and presented comprehensive building surveillance solutions which can be applied to all kinds of building surveillance scenes. In case of special applications, Starlink can also provide solutions to support.

# Solution Overview



## Features ///



## Solution Networking



#### Case Reference



Sports Arena "Palacoccia" in Italy



Hilton Hotels and Resorts in UAE