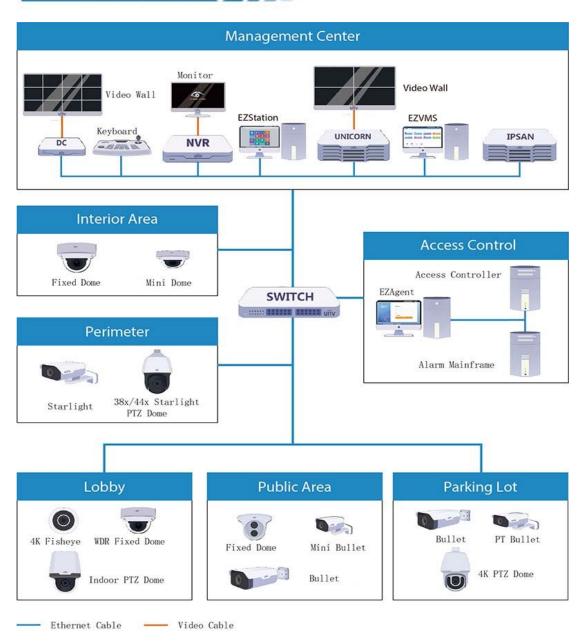

cated building surveillance solution should take the specific social activities and personal behavior into consideration. It needs to protect the privacy of individuals, and meanwhile be able to cover all critical areas without any blind spot.

Based on scenes, building surveillance solution can be further divided into: hotels, office buildings, hospitals, residential buildings and so on. Starlink has been dedicating to the surveillance industry for years, accumulated experience and knowledge on varied building scenes, and presented comprehensive building surveillance solutions which can be applied to all kinds of building surveillance scenes. In case of special applications, Starlink can also provide solutions to support.

# Solution Overview



## Features ///



## Solution Networking



#### Case Reference



Sports Arena "Palacoccia" in Italy



Hilton Hotels and Resorts in UAE