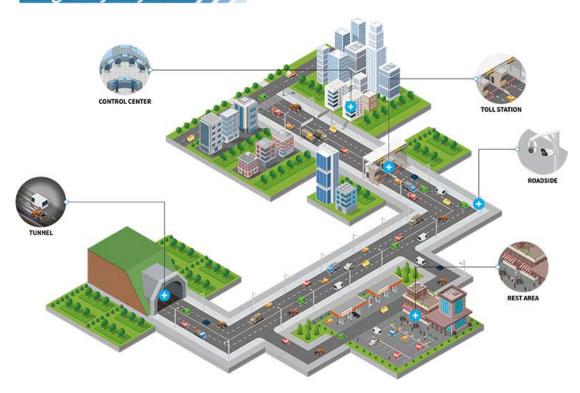

Starlink highway video surveillance solution provides real-time monitoring in different scenarios such as roadside, tunnel, toll station and rest area. It helps highway officers locate the accident quickly and improve the reaction speed. Starlink has been dedicating to the surveillance industry for years, and Starlink highway video surveillance solution is able to deal with any potential security challenges.

# Highway Layout

# **Highway Scenarios**

Tunnel