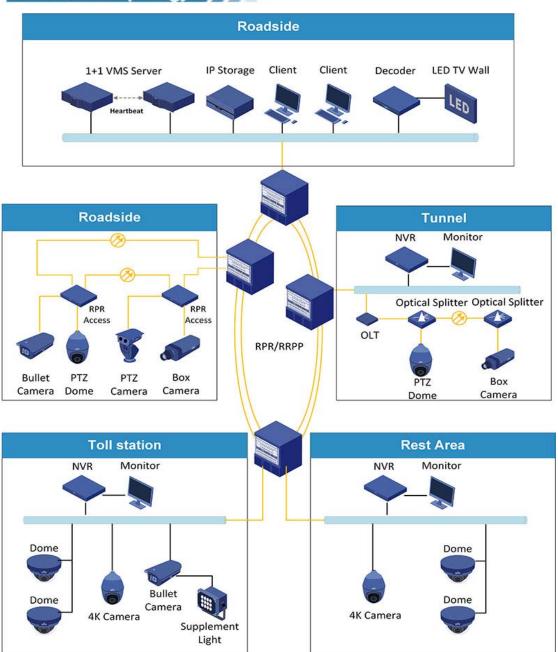

n dedicating to the surveillance industry for years, and Starlink highway video surveillance solution is able to deal with any potential security challenges.

#### **Solution Overview**

#### Challenges

- Harsh outdoor environment, such as dust, rain, snow, etc.
- High speed; ultra-low illumination and strong car light at night
- Long distance transmission and network robustness
- Require unified management and quick emergency response

#### Solutions

- › High-quality and all weather adaptable IP camera
- Low-blur mode, starlight and HLC function help to improve the image quality
- Utilize reliable and economical RPR/RRPP network solution
- Unified management at control center with abundant functions

# Highway Layout



# **Highway Scenarios**





Tunnel









## Solution Topology



### **Successful Cases**



Toll Station India